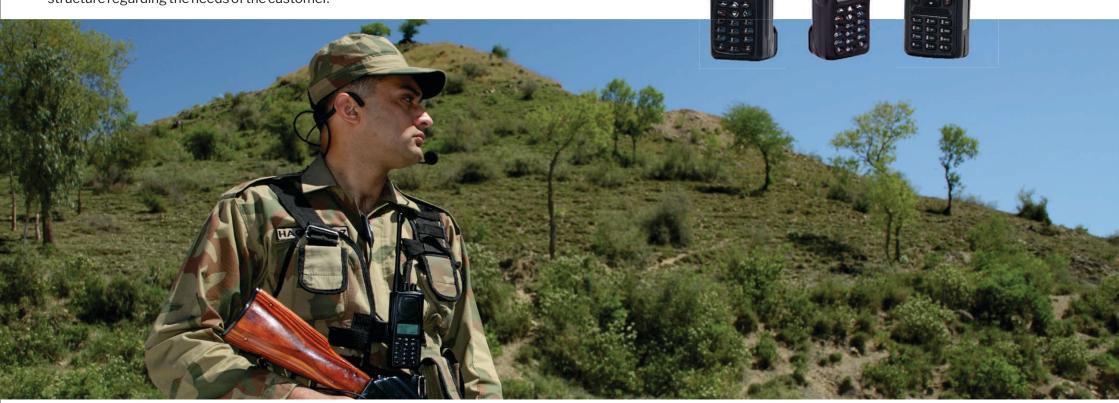

## **Handheld Radios**

NRTC Portable Radios meets customers' requirement with their features such as LCD Monitoring Screen, alphanumerical keypad, high battery capacity, and voice quality, ergonomic design, resistant to environmental conditions, usage ease, voice accessories connectivity, and visible caller id and built in test. Regarding the needs of the customer, authorization enables to establish a hierarchical structure regarding the needs of the customer.